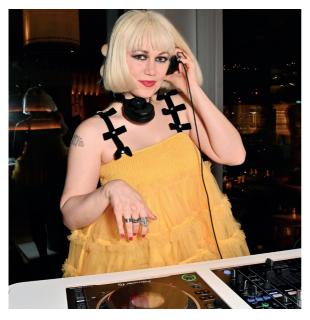

# **Equipment**

- > 2x Pioneer CDJ-3000 Professional Multiplayer
- > 1x Pioneer DJM-900 NXS2 and Decksaver
- > 1x Pioneer VM-80 Active Monitor Speaker
- > 1x TF-RACK Digital Mixer Yamaha
- > 2x Shure SM58-LC (Microphones)

JOIA exclusive hire has facility for Live Music & DJs. We have an in-house Artistic team who can support with Music and Entertainment requirements.