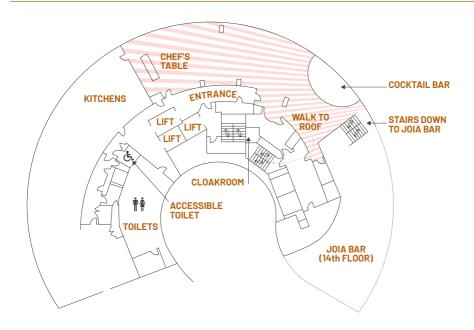

# JOIA RESTAURANT - 15TH FLOOR

JOIA Restaurant, located on the 15th floor of art'otel London Battersea Power Station, offers guests a relaxed dining experience with a focus on a Portuguese and Spanish style of food offering. The beautiful pink interiors by Russell Sage are inspired by the art deco of the Power Station and rather than have the chef's table secreted away, it's positioned adjacent to the kitchen to capture views of the power station and the kitchen team at work.

- Option to be hired in combination with JOIA Bar and JOIA Rooftop for use of outdoor space
- > Floor to ceiling views
- > Skyline views of London
- > Dedicated event planner
- Custom celebration cakes available
- > Private toilets on the same floor
- > Manned cloakroom
- > Host desk
- > Bespoke printed menus available

#### **MAXIMUM CAPACITY**

| STANDING GUESTS | 185 | SEATED GUESTS | 870 |  |
|-----------------|-----|---------------|-----|--|
|-----------------|-----|---------------|-----|--|