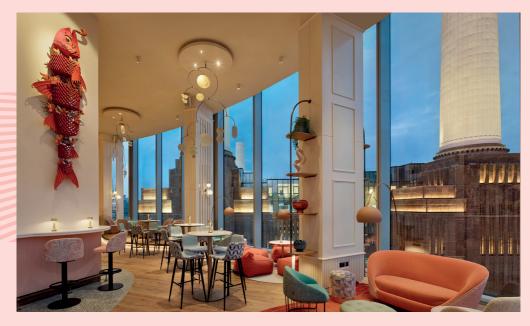

# JOIA RESTAURANT - 15TH FLOOR

JOIA Restaurant, located on the 15th floor of art'otel London Battersea Power Station, offers guests a relaxed dining experience with a focus on a Portuguese and Spanish style of food offering. The beautiful pink interiors by Russell Sage are inspired by the art deco of the Power Station and rather than have the chef's table secreted away, it's positioned adjacent to the kitchen to capture views of the power station and the kitchen team at work.

## JOIA ROOFTOP - 16TH FLOOR

JOIA Rooftop Bar showcases Henrique Sá Pessoa's favourite summer small plates to share with friends on the al fresco terrace overlooking London from the 16th floor of art'otel London Battersea Power Station.