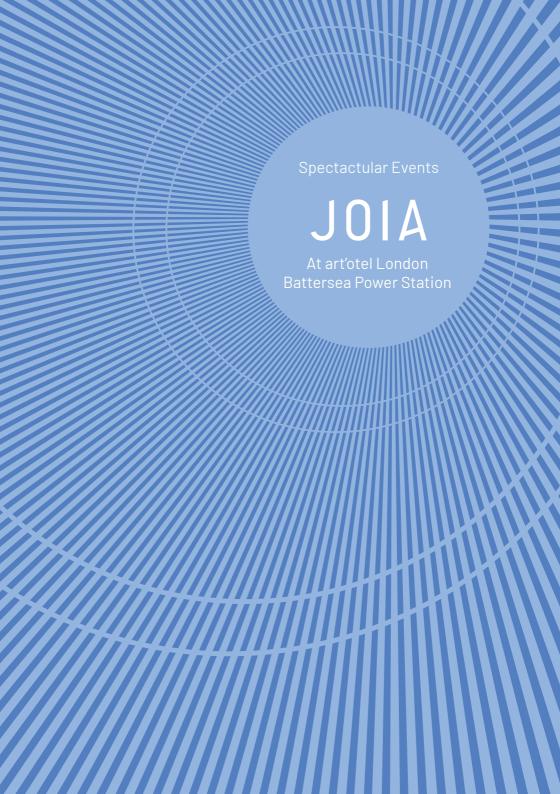

## JOIA BAR - 14TH FLOOR

JOIA Bar is on the 14th floor of art'otel London Battersea Power Station, and offers guests floor-to-ceiling views of the iconic Battersea Power Station. The bar menu is a collection of robust flavours and recipes from Spain and Portugal that are complimented by the extensive drinks list and signature cocktails which are reflective of the colours and qualities of precious gems.