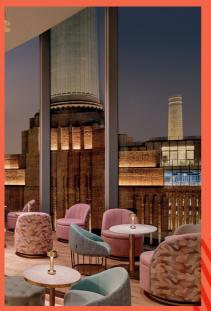

# JOIA RESTAURANT - 15TH FLOOR

JOIA Restaurant, located on the 15th floor of art'otel London Battersea Power Station, offers guests a relaxed dining experience with a focus on a Portuguese and Spanish style of food offering. The beautiful pink interiors by Russell Sage are inspired by the art deco of the Power Station and rather than have the chef's table secreted away, it's positioned adjacent to the kitchen to capture views of the power station and the kitchen team at work.