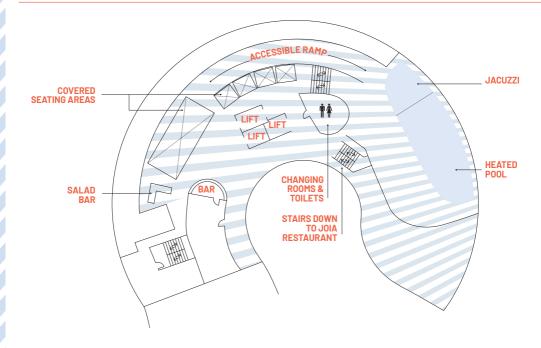

## JOIA ROOFTOP - 16TH FLOOR

JOIA Rooftop Bar showcases Henrique Sá Pessoa's favourite summer small plates to share with friends on the al fresco terrace overlooking London from the 16th floor of art'otel London Battersea Power Station.

- > Exclusive use of the infinity pool
- Skyline views of London
- Dedicated event planner
- Custom celebration cakes available
- > Private toilets on the same floor
- > Manned cloakroom

- > Host desk
- > DJ booth
- > Bespoke printed menus available
- Entertainment/DJ performers can be recommended and booked

#### **MAXIMUM CAPACITY**