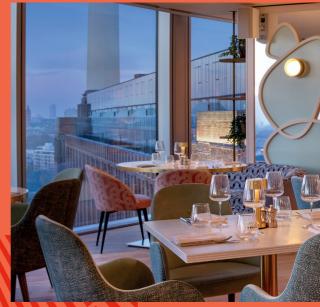

## @JOIABATTERSEA 💿 🕹 f

Opened by two Michelin star Portuguese chef Henrique Sá Pessoa, JOIA means 'jewel' in Portuguese and is inspired by Henrique's culinary heritage and travels across the Portuguese Iberian Peninsula. Located across the 14th, 15th and 16th floor of the art'otel London Battersea Power Station and overlooking one of London's most iconic landmarks, Henrique Sá Pessoa's menus for JOIA Restaurant, Bar and Rooftop use authentic Iberian ingredients that bring delicious new flavours using meticulously sourced British produce accompanied by seasonal cocktails.

# JOIA RESTAURANT - 15TH FLOOR

JOIA Restaurant, located on the 15th floor of art'otel London Battersea Power Station, offers guests a relaxed dining experience with a focus on a Portuguese and Spanish style of food offering. The beautiful pink interiors by Russell Sage are inspired by the art deco of the Power Station and rather than have the chef's table secreted away, it's positioned adjacent to the kitchen to capture views of the power station and the kitchen team at work.