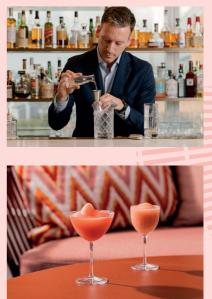

## JOIA BAR - 14TH FLOOR

JOIA Bar is on the 14th floor of art'otel London Battersea Power Station, and offers guests floor-to-ceiling views of the iconic Battersea Power Station. The bar menu is a collection of robust flavours and recipes from Spain and Portugal that are complimented by the extensive drinks list and signature cocktails which are reflective of the colours and qualities of precious gems.

#### **EXPERIENCES**

Cocktail Masterclasses

Tasting & Set Menus

Chef's Table (maximum 12)

Afternoon Tea (minimum 6)

Spa & Cocktail Packages

Overnight Gourmet Packages