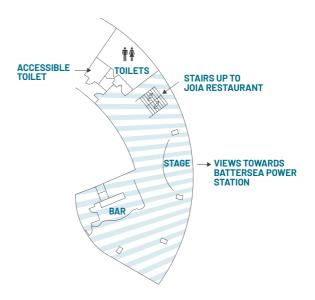

## JOIA BAR - 14TH FLOOR

JOIA Bar is on the 14th floor of art'otel London Battersea Power Station, and offers guests floor-to-ceiling views of the iconic Battersea Power Station. The bar menu is a collection of robust flavours and recipes from Spain and Portugal that are complimented by the extensive drinks list and signature cocktails which are reflective of the colours and qualities of precious gems.

- > Skyline views of London
- > Floor to ceiling windows
- > In-built Stage
- > Dedicated event planner
- > Host desk
- > Manned cloakroom
- > Private toilets on the same floor
- > Added extras:
  Bespoke celebration cakes
  Bespoke printed menus
  Entertainment & DJ
  recommendations
- > Can be hired in conjunction with JOIA Restaurant and JOIA Rooftop for outdoor space

#### **MAXIMUM CAPACITY**

| STANDING GUESTS 180 SEATED GUESTS 88 |
|--------------------------------------|
|--------------------------------------|