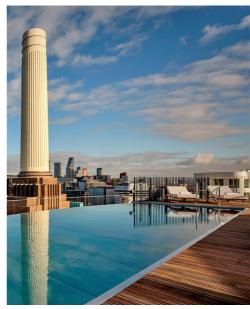

## JOIA ROOFTOP - 16TH FLOOR

JOIA Rooftop Bar showcases Henrique Sá Pessoa's favourite summer small plates to share with friends on the al fresco terrace overlooking London from the 16th floor of art'otel London Battersea Power Station.

- > Exclusive use of the infinity pool
- Skyline views of London
- Dedicated event planner
- Custom celebration cakes available
- > Private toilets on the same floor
- > Manned cloakroom

- > Host desk
- > DJ booth
- > Bespoke printed menus available
- Entertainment/DJ performers can be recommended and booked